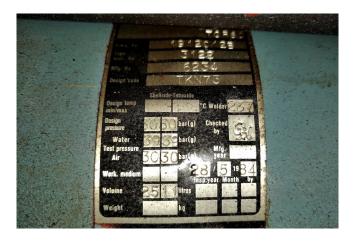

## **Specifications**

| Brand                    | Stal                      |
|--------------------------|---------------------------|
| Туре                     | S24B - 40                 |
| Refrigerant              | NH 3 / Freon              |
| Unloaded Start           | /                         |
| Capacity Control         | /                         |
| On steel base frame      | /                         |
| Pressure safety switches | /                         |
| Hp/Lp/Op                 |                           |
| Pressure gauges          | /                         |
| Hp/Lp/Op                 |                           |
| Liquid receiver          | /                         |
| Oil separator            | /                         |
| Remarks                  | 1x Compressor Stal S24B   |
|                          | - 40 // Electromotor: 110 |
|                          | kW at 2960 RPM //         |
| Sizes                    | 1850x1000x2340 mm         |
|                          | (LxWxH)                   |
|                          |                           |

#### **Used Stal S24B - 40**

Used Stal SVR24EB Compressor unit. Complete with a Stal S24B screw compressor // STAL Electromotor: 110 kW at 2960 RPM // Volume 373 Litres Why choose for HOSBV? Were not only the largest used refrigeration specialist in Europe, but also, we deliver all equipment including an extensive test, warranty and deliver after an industrial cleaning. \*If requested we are happy to arrange your logistics.