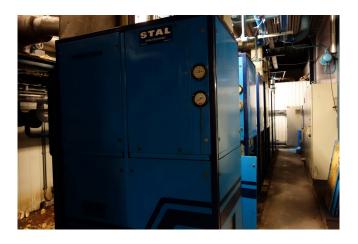

## Stal S24B - 40

## **Specifications**

| Brand                    | Stal                      |
|--------------------------|---------------------------|
| Туре                     | S24B - 40                 |
| Refrigerant              | NH 3 / Freon              |
| Unloaded Start           | /                         |
| Capacity Control         | /                         |
| On steel base frame      | /                         |
| Pressure safety switches | /                         |
| Hp/Lp/Op                 |                           |
| Pressure gauges          | /                         |
| Hp/Lp/Op                 |                           |
| Liquid receiver          | /                         |
| Oil separator            | /                         |
| Remarks                  | 1x Compressor Stal S24B   |
|                          | - 40 // Electromotor: 110 |
|                          | kW at 2960 RPM //         |
| Sizes                    | 1850x1000x2340 mm         |
|                          | (LxWxH)                   |
|                          |                           |

#### **Used Stal S24B - 40**

Used Stal SVR24EB Compressor unit. Complete with a Stal S24B screw compressor // STAL Electromotor: 110 kW at 2960 RPM // Volume 373 Litres Why choose for HOSBV? Were not only the largest used refrigeration specialist in Europe, but also, we deliver all equipment including an extensive test, warranty and deliver after an industrial cleaning. \*If requested we are happy to arrange your logistics.