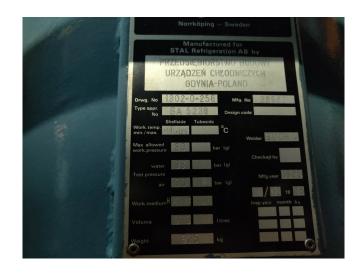

## **Specifications**

| Brand                    | Stal                      |
|--------------------------|---------------------------|
| Туре                     | S24B - 40                 |
| Refrigerant              | NH 3 / Freon              |
| Unloaded Start           | /                         |
| Capacity Control         | /                         |
| On steel base frame      | /                         |
| Pressure safety switches | /                         |
| Hp/Lp/Op                 |                           |
| Pressure gauges          | /                         |
| Hp/Lp/Op                 |                           |
| Liquid receiver          | /                         |
| Oil separator            | /                         |
| Remarks                  | 1x Compressor Stal S24B   |
|                          | - 40 // Electromotor: 110 |
|                          | kW at 2960 RPM //         |
| Sizes                    | 1850x1000x2340 mm         |
|                          | (LxWxH)                   |
|                          |                           |

#### **Used Stal S24B - 40**

Used Stal SVR24EB Compressor unit. Complete with a Stal S24B screw compressor // STAL Electromotor: 110 kW at 2960 RPM // Volume 373 Litres Why choose for HOSBV? Were not only the largest used refrigeration specialist in Europe, but also, we deliver all equipment including an extensive test, warranty and deliver after an industrial cleaning. \*If requested we are happy to arrange your logistics.