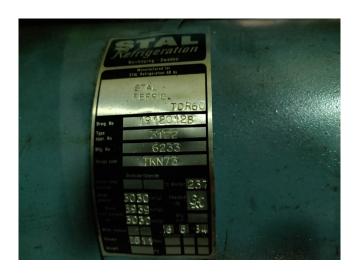

## **Specifications**

| Brand                    | Stal                      |
|--------------------------|---------------------------|
| Туре                     | S24B - 40                 |
| Refrigerant              | NH 3 / Freon              |
| Unloaded Start           | /                         |
| Capacity Control         | /                         |
| On steel base frame      | /                         |
| Pressure safety switches | /                         |
| Hp/Lp/Op                 |                           |
| Pressure gauges          | /                         |
| Hp/Lp/Op                 |                           |
| Liquid receiver          | /                         |
| Oil separator            | /                         |
| Remarks                  | 1x Compressor Stal S24B   |
|                          | - 40 // Electromotor: 110 |
|                          | kW at 2960 RPM //         |
| Sizes                    | 1850x1000x2340 mm         |
|                          | (LxWxH)                   |
|                          |                           |

#### **Used Stal S24B - 40**

Used Stal SVR24EB Compressor unit. Complete with a Stal S24B screw compressor // STAL Electromotor: 110 kW at 2960 RPM // Volume 373 Litres Why choose for HOSBV? Were not only the largest used refrigeration specialist in Europe, but also, we deliver all equipment including an extensive test, warranty and deliver after an industrial cleaning. \*If requested we are happy to arrange your logistics.