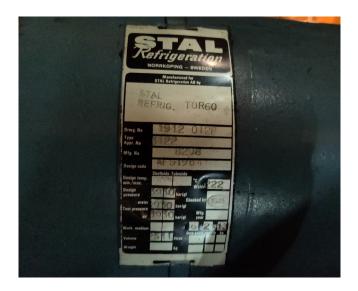

## **Specifications**

| Brand                    | Stal                      |
|--------------------------|---------------------------|
| Туре                     | S24B - 40                 |
| Refrigerant              | NH 3 / Freon              |
| Unloaded Start           | /                         |
| Capacity Control         | /                         |
| On steel base frame      | /                         |
| Pressure safety switches | /                         |
| Hp/Lp/Op                 |                           |
| Pressure gauges          | /                         |
| Hp/Lp/Op                 |                           |
| Liquid receiver          | /                         |
| Oil separator            | /                         |
| Remarks                  | 1x Compressor Stal S24B   |
|                          | - 40 // Electromotor: 110 |
|                          | kW at 2960 RPM //         |
| Sizes                    | 1850x1000x2340 mm         |
|                          | (LxWxH)                   |
|                          |                           |

#### **Used Stal S24B - 40**

Used Stal SVR24EB Compressor unit. Complete with a Stal S24B screw compressor // STAL Electromotor: 110 kW at 2960 RPM // Volume 373 Litres Why choose for HOSBV? Were not only the largest used refrigeration specialist in Europe, but also, we deliver all equipment including an extensive test, warranty and deliver after an industrial cleaning. \*If requested we are happy to arrange your logistics.