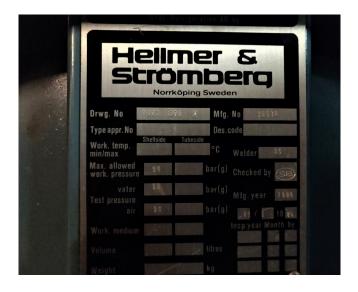

## **Specifications**

| Brand                    | Stal                      |
|--------------------------|---------------------------|
| Туре                     | S24B - 40                 |
| Refrigerant              | NH 3 / Freon              |
| Unloaded Start           | /                         |
| Capacity Control         | /                         |
| On steel base frame      | /                         |
| Pressure safety switches | /                         |
| Hp/Lp/Op                 |                           |
| Pressure gauges          | /                         |
| Hp/Lp/Op                 |                           |
| Liquid receiver          | /                         |
| Oil separator            | /                         |
| Remarks                  | 1x Compressor Stal S24B   |
|                          | - 40 // Electromotor: 110 |
|                          | kW at 2960 RPM //         |
| Sizes                    | 1850x1000x2340 mm         |
|                          | (LxWxH)                   |
|                          |                           |

#### **Used Stal S24B - 40**

Used Stal SVR24EB Compressor unit. Complete with a Stal S24B screw compressor // STAL Electromotor: 110 kW at 2960 RPM // Volume 373 Litres Why choose for HOSBV? Were not only the largest used refrigeration specialist in Europe, but also, we deliver all equipment including an extensive test, warranty and deliver after an industrial cleaning. \*If requested we are happy to arrange your logistics.