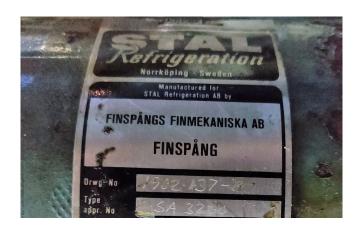

## **Specifications**

| Brand                    | Stal                      |
|--------------------------|---------------------------|
| Туре                     | S24B - 40                 |
| Refrigerant              | NH 3 / Freon              |
| Unloaded Start           | /                         |
| Capacity Control         | /                         |
| On steel base frame      | /                         |
| Pressure safety switches | /                         |
| Hp/Lp/Op                 |                           |
| Pressure gauges          | /                         |
| Hp/Lp/Op                 |                           |
| Liquid receiver          | /                         |
| Oil separator            | /                         |
| Remarks                  | 1x Compressor Stal S24B   |
|                          | - 40 // Electromotor: 110 |
|                          | kW at 2960 RPM //         |
| Sizes                    | 1850x1000x2340 mm         |
|                          | (LxWxH)                   |
|                          |                           |

#### **Used Stal S24B - 40**

Used Stal SVR24EB Compressor unit. Complete with a Stal S24B screw compressor // STAL Electromotor: 110 kW at 2960 RPM // Volume 373 Litres Why choose for HOSBV? Were not only the largest used refrigeration specialist in Europe, but also, we deliver all equipment including an extensive test, warranty and deliver after an industrial cleaning. \*If requested we are happy to arrange your logistics.