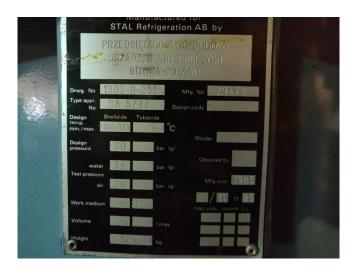

## **Specifications**

| Brand                    | Stal                      |
|--------------------------|---------------------------|
| Туре                     | S24B - 40                 |
| Refrigerant              | NH 3 / Freon              |
| Unloaded Start           | /                         |
| Capacity Control         | /                         |
| On steel base frame      | /                         |
| Pressure safety switches | /                         |
| Hp/Lp/Op                 |                           |
| Pressure gauges          | /                         |
| Hp/Lp/Op                 |                           |
| Liquid receiver          | /                         |
| Oil separator            | /                         |
| Remarks                  | 1x Compressor Stal S24B   |
|                          | - 40 // Electromotor: 110 |
|                          | kW at 2960 RPM //         |
| Sizes                    | 1850x1000x2340 mm         |
|                          | (LxWxH)                   |
|                          |                           |

#### **Used Stal S24B - 40**

Used Stal SVR24EB Compressor unit. Complete with a Stal S24B screw compressor // STAL Electromotor: 110 kW at 2960 RPM // Volume 373 Litres Why choose for HOSBV? Were not only the largest used refrigeration specialist in Europe, but also, we deliver all equipment including an extensive test, warranty and deliver after an industrial cleaning. \*If requested we are happy to arrange your logistics.