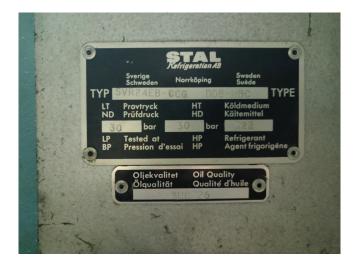

## **Specifications**

| Brand                    | Stal                      |
|--------------------------|---------------------------|
| Туре                     | S24B - 40                 |
| Refrigerant              | NH 3 / Freon              |
| Unloaded Start           | /                         |
| Capacity Control         | /                         |
| On steel base frame      | /                         |
| Pressure safety switches | /                         |
| Hp/Lp/Op                 |                           |
| Pressure gauges          | /                         |
| Hp/Lp/Op                 |                           |
| Liquid receiver          | /                         |
| Oil separator            | /                         |
| Remarks                  | 1x Compressor Stal S24B   |
|                          | - 40 // Electromotor: 110 |
|                          | kW at 2960 RPM //         |
| Sizes                    | 1850x1000x2340 mm         |
|                          | (LxWxH)                   |
|                          |                           |

#### **Used Stal S24B - 40**

Used Stal SVR24EB Compressor unit. Complete with a Stal S24B screw compressor // STAL Electromotor: 110 kW at 2960 RPM // Volume 373 Litres Why choose for HOSBV? Were not only the largest used refrigeration specialist in Europe, but also, we deliver all equipment including an extensive test, warranty and deliver after an industrial cleaning. \*If requested we are happy to arrange your logistics.