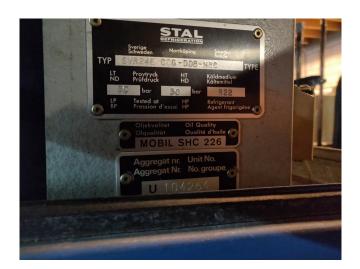

## **Specifications**

| Brand                    | Stal                      |
|--------------------------|---------------------------|
| Туре                     | S24B - 40                 |
| Refrigerant              | NH 3 / Freon              |
| Unloaded Start           | /                         |
| Capacity Control         | /                         |
| On steel base frame      | /                         |
| Pressure safety switches | /                         |
| Hp/Lp/Op                 |                           |
| Pressure gauges          | /                         |
| Hp/Lp/Op                 |                           |
| Liquid receiver          | /                         |
| Oil separator            | /                         |
| Remarks                  | 1x Compressor Stal S24B   |
|                          | - 40 // Electromotor: 110 |
|                          | kW at 2960 RPM //         |
| Sizes                    | 1850x1000x2340 mm         |
|                          | (LxWxH)                   |
|                          |                           |

#### **Used Stal S24B - 40**

Used Stal SVR24EB Compressor unit. Complete with a Stal S24B screw compressor // STAL Electromotor: 110 kW at 2960 RPM // Volume 373 Litres Why choose for HOSBV? Were not only the largest used refrigeration specialist in Europe, but also, we deliver all equipment including an extensive test, warranty and deliver after an industrial cleaning. \*If requested we are happy to arrange your logistics.