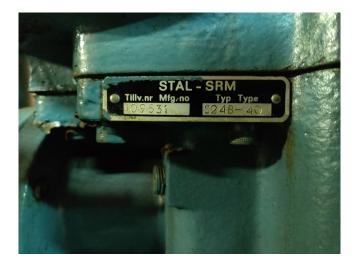

## **Specifications**

| Brand                    | Stal                      |
|--------------------------|---------------------------|
| Туре                     | S24B - 40                 |
| Refrigerant              | NH 3 / Freon              |
| Unloaded Start           | /                         |
| Capacity Control         | /                         |
| On steel base frame      | /                         |
| Pressure safety switches | /                         |
| Hp/Lp/Op                 |                           |
| Pressure gauges          | /                         |
| Hp/Lp/Op                 |                           |
| Liquid receiver          | /                         |
| Oil separator            | /                         |
| Remarks                  | 1x Compressor Stal S24B   |
|                          | - 40 // Electromotor: 110 |
|                          | kW at 2960 RPM //         |
| Sizes                    | 1850x1000x2340 mm         |
|                          | (LxWxH)                   |
|                          |                           |

#### **Used Stal S24B - 40**

Used Stal SVR24EB Compressor unit. Complete with a Stal S24B screw compressor // STAL Electromotor: 110 kW at 2960 RPM // Volume 373 Litres Why choose for HOSBV? Were not only the largest used refrigeration specialist in Europe, but also, we deliver all equipment including an extensive test, warranty and deliver after an industrial cleaning. \*If requested we are happy to arrange your logistics.