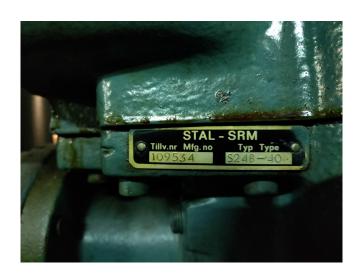

## Stal S24B - 40

## **Specifications**

| Brand                    | Stal                      |
|--------------------------|---------------------------|
| Туре                     | S24B - 40                 |
| Refrigerant              | NH 3 / Freon              |
| Unloaded Start           | /                         |
| Capacity Control         | /                         |
| On steel base frame      | /                         |
| Pressure safety switches | /                         |
| Hp/Lp/Op                 |                           |
| Pressure gauges          | /                         |
| Hp/Lp/Op                 |                           |
| Liquid receiver          | /                         |
| Oil separator            | /                         |
| Remarks                  | 1x Compressor Stal S24B   |
|                          | - 40 // Electromotor: 110 |
|                          | kW at 2960 RPM //         |
| Sizes                    | 1850x1000x2340 mm         |
|                          | (LxWxH)                   |
|                          |                           |

#### **Used Stal S24B - 40**

Used Stal SVR24EB Compressor unit. Complete with a Stal S24B screw compressor // STAL Electromotor: 110 kW at 2960 RPM // Volume 373 Litres Why choose for HOSBV? Were not only the largest used refrigeration specialist in Europe, but also, we deliver all equipment including an extensive test, warranty and deliver after an industrial cleaning. \*If requested we are happy to arrange your logistics.