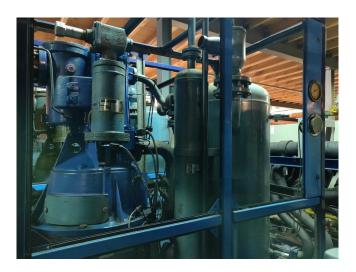

#### **Used Stal S24B - 40**

Used Stal SVR24EB Compressor unit. Complete with a Stal S24B screw compressor // STAL Electromotor: 110 kW at 2960 RPM // Volume 373 Litres Why choose for HOSBV? Were not only the largest used refrigeration specialist in Europe, but also, we deliver all equipment including an extensive test, warranty and deliver after an industrial cleaning. \*If requested we are happy to arrange your logistics.