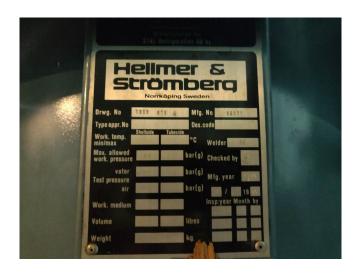

## **Specifications**

| Brand                    | Stal                      |
|--------------------------|---------------------------|
| Туре                     | S24B - 40                 |
| Refrigerant              | NH 3 / Freon              |
| Unloaded Start           | /                         |
| Capacity Control         | /                         |
| On steel base frame      | /                         |
| Pressure safety switches | /                         |
| Hp/Lp/Op                 |                           |
| Pressure gauges          | /                         |
| Hp/Lp/Op                 |                           |
| Liquid receiver          | /                         |
| Oil separator            | /                         |
| Remarks                  | 1x Compressor Stal S24B   |
|                          | - 40 // Electromotor: 110 |
|                          | kW at 2960 RPM //         |
| Sizes                    | 1850x1000x2340 mm         |
|                          | (LxWxH)                   |
|                          |                           |

#### **Used Stal S24B - 40**

Used Stal SVR24EB Compressor unit. Complete with a Stal S24B screw compressor // STAL Electromotor: 110 kW at 2960 RPM // Volume 373 Litres Why choose for HOSBV? Were not only the largest used refrigeration specialist in Europe, but also, we deliver all equipment including an extensive test, warranty and deliver after an industrial cleaning. \*If requested we are happy to arrange your logistics.