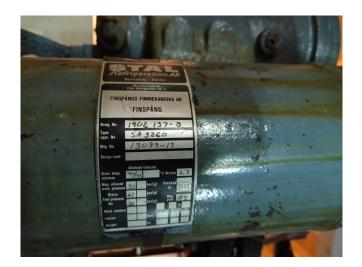

## **Specifications**

| Brand                    | Stal                      |
|--------------------------|---------------------------|
| Туре                     | S24B - 40                 |
| Refrigerant              | NH 3 / Freon              |
| Unloaded Start           | /                         |
| Capacity Control         | /                         |
| On steel base frame      | /                         |
| Pressure safety switches | /                         |
| Hp/Lp/Op                 |                           |
| Pressure gauges          | /                         |
| Hp/Lp/Op                 |                           |
| Liquid receiver          | /                         |
| Oil separator            | /                         |
| Remarks                  | 1x Compressor Stal S24B   |
|                          | - 40 // Electromotor: 110 |
|                          | kW at 2960 RPM //         |
| Sizes                    | 1850x1000x2340 mm         |
|                          | (LxWxH)                   |
|                          |                           |

#### **Used Stal S24B - 40**

Used Stal SVR24EB Compressor unit. Complete with a Stal S24B screw compressor // STAL Electromotor: 110 kW at 2960 RPM // Volume 373 Litres Why choose for HOSBV? Were not only the largest used refrigeration specialist in Europe, but also, we deliver all equipment including an extensive test, warranty and deliver after an industrial cleaning. \*If requested we are happy to arrange your logistics.