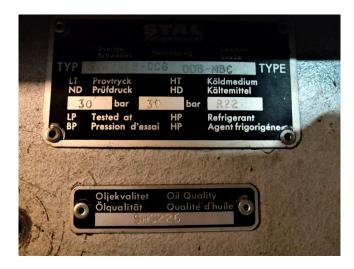

## **Specifications**

| Brand                    | Stal                      |
|--------------------------|---------------------------|
| Туре                     | S24B - 40                 |
| Refrigerant              | NH 3 / Freon              |
| Unloaded Start           | /                         |
| Capacity Control         | /                         |
| On steel base frame      | /                         |
| Pressure safety switches | /                         |
| Hp/Lp/Op                 |                           |
| Pressure gauges          | /                         |
| Hp/Lp/Op                 |                           |
| Liquid receiver          | /                         |
| Oil separator            | /                         |
| Remarks                  | 1x Compressor Stal S24B   |
|                          | - 40 // Electromotor: 110 |
|                          | kW at 2960 RPM //         |
| Sizes                    | 1850x1000x2340 mm         |
|                          | (LxWxH)                   |
|                          |                           |

#### **Used Stal S24B - 40**

Used Stal SVR24EB Compressor unit. Complete with a Stal S24B screw compressor // STAL Electromotor: 110 kW at 2960 RPM // Volume 373 Litres Why choose for HOSBV? Were not only the largest used refrigeration specialist in Europe, but also, we deliver all equipment including an extensive test, warranty and deliver after an industrial cleaning. \*If requested we are happy to arrange your logistics.