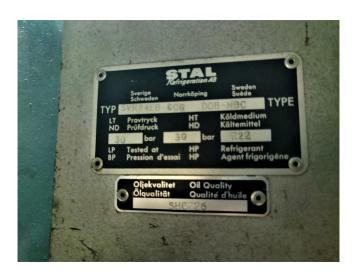

## **Specifications**

| Brand                    | Stal                      |
|--------------------------|---------------------------|
| Туре                     | S24B - 40                 |
| Refrigerant              | NH 3 / Freon              |
| Unloaded Start           | /                         |
| Capacity Control         | /                         |
| On steel base frame      | /                         |
| Pressure safety switches | /                         |
| Hp/Lp/Op                 |                           |
| Pressure gauges          | /                         |
| Hp/Lp/Op                 |                           |
| Liquid receiver          | /                         |
| Oil separator            | /                         |
| Remarks                  | 1x Compressor Stal S24B   |
|                          | - 40 // Electromotor: 110 |
|                          | kW at 2960 RPM //         |
| Sizes                    | 1850x1000x2340 mm         |
|                          | (LxWxH)                   |
|                          |                           |

#### **Used Stal S24B - 40**

Used Stal SVR24EB Compressor unit. Complete with a Stal S24B screw compressor // STAL Electromotor: 110 kW at 2960 RPM // Volume 373 Litres Why choose for HOSBV? Were not only the largest used refrigeration specialist in Europe, but also, we deliver all equipment including an extensive test, warranty and deliver after an industrial cleaning. \*If requested we are happy to arrange your logistics.