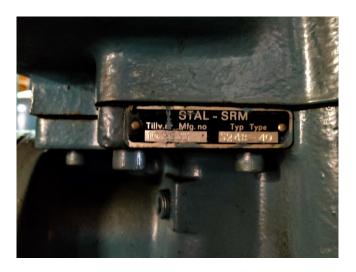

## Stal S24B - 40

## **Specifications**

| Brand                    | Stal                      |
|--------------------------|---------------------------|
| Туре                     | S24B - 40                 |
| Refrigerant              | NH 3 / Freon              |
| Unloaded Start           | /                         |
| Capacity Control         | /                         |
| On steel base frame      | /                         |
| Pressure safety switches | /                         |
| Hp/Lp/Op                 |                           |
| Pressure gauges          | /                         |
| Hp/Lp/Op                 |                           |
| Liquid receiver          | /                         |
| Oil separator            | /                         |
| Remarks                  | 1x Compressor Stal S24B   |
|                          | - 40 // Electromotor: 110 |
|                          | kW at 2960 RPM //         |
| Sizes                    | 1850x1000x2340 mm         |
|                          | (LxWxH)                   |
|                          |                           |

#### **Used Stal S24B - 40**

Used Stal SVR24EB Compressor unit. Complete with a Stal S24B screw compressor // STAL Electromotor: 110 kW at 2960 RPM // Volume 373 Litres Why choose for HOSBV? Were not only the largest used refrigeration specialist in Europe, but also, we deliver all equipment including an extensive test, warranty and deliver after an industrial cleaning. \*If requested we are happy to arrange your logistics.