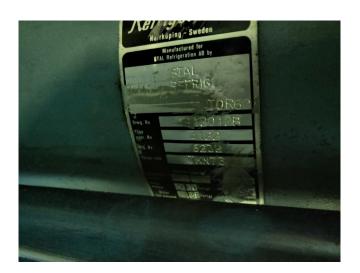

## Stal S24B - 40

## **Specifications**

| Brand                    | Stal                      |
|--------------------------|---------------------------|
| Туре                     | S24B - 40                 |
| Refrigerant              | NH 3 / Freon              |
| Unloaded Start           | /                         |
| Capacity Control         | /                         |
| On steel base frame      | /                         |
| Pressure safety switches | /                         |
| Hp/Lp/Op                 |                           |
| Pressure gauges          | /                         |
| Hp/Lp/Op                 |                           |
| Liquid receiver          | /                         |
| Oil separator            | /                         |
| Remarks                  | 1x Compressor Stal S24B   |
|                          | - 40 // Electromotor: 110 |
|                          | kW at 2960 RPM //         |
| Sizes                    | 1850x1000x2340 mm         |
|                          | (LxWxH)                   |
|                          |                           |

#### **Used Stal S24B - 40**

Used Stal SVR24EB Compressor unit. Complete with a Stal S24B screw compressor // STAL Electromotor: 110 kW at 2960 RPM // Volume 373 Litres Why choose for HOSBV? Were not only the largest used refrigeration specialist in Europe, but also, we deliver all equipment including an extensive test, warranty and deliver after an industrial cleaning. \*If requested we are happy to arrange your logistics.