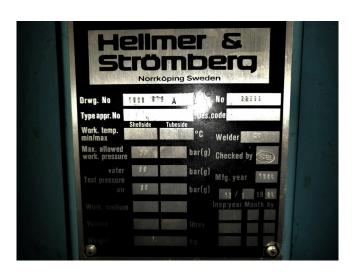

## **Specifications**

| Brand                    | Stal                      |
|--------------------------|---------------------------|
| Туре                     | S24B - 40                 |
| Refrigerant              | NH 3 / Freon              |
| Unloaded Start           | /                         |
| Capacity Control         | /                         |
| On steel base frame      | /                         |
| Pressure safety switches | /                         |
| Hp/Lp/Op                 |                           |
| Pressure gauges          | /                         |
| Hp/Lp/Op                 |                           |
| Liquid receiver          | /                         |
| Oil separator            | /                         |
| Remarks                  | 1x Compressor Stal S24B   |
|                          | - 40 // Electromotor: 110 |
|                          | kW at 2960 RPM //         |
| Sizes                    | 1850x1000x2340 mm         |
|                          | (LxWxH)                   |
|                          |                           |

#### **Used Stal S24B - 40**

Used Stal SVR24EB Compressor unit. Complete with a Stal S24B screw compressor // STAL Electromotor: 110 kW at 2960 RPM // Volume 373 Litres Why choose for HOSBV? Were not only the largest used refrigeration specialist in Europe, but also, we deliver all equipment including an extensive test, warranty and deliver after an industrial cleaning. \*If requested we are happy to arrange your logistics.