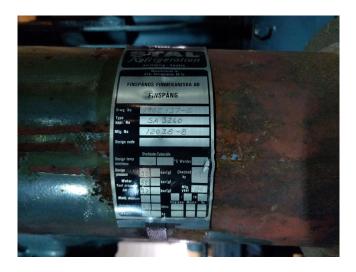

## Stal S24B - 40

## **Specifications**

| Brand                    | Stal                      |
|--------------------------|---------------------------|
| Туре                     | S24B - 40                 |
| Refrigerant              | NH 3 / Freon              |
| Unloaded Start           | /                         |
| Capacity Control         | /                         |
| On steel base frame      | /                         |
| Pressure safety switches | /                         |
| Hp/Lp/Op                 |                           |
| Pressure gauges          | /                         |
| Hp/Lp/Op                 |                           |
| Liquid receiver          | /                         |
| Oil separator            | /                         |
| Remarks                  | 1x Compressor Stal S24B   |
|                          | - 40 // Electromotor: 110 |
|                          | kW at 2960 RPM //         |
| Sizes                    | 1850x1000x2340 mm         |
|                          | (LxWxH)                   |
|                          |                           |

#### **Used Stal S24B - 40**

Used Stal SVR24EB Compressor unit. Complete with a Stal S24B screw compressor // STAL Electromotor: 110 kW at 2960 RPM // Volume 373 Litres Why choose for HOSBV? Were not only the largest used refrigeration specialist in Europe, but also, we deliver all equipment including an extensive test, warranty and deliver after an industrial cleaning. \*If requested we are happy to arrange your logistics.