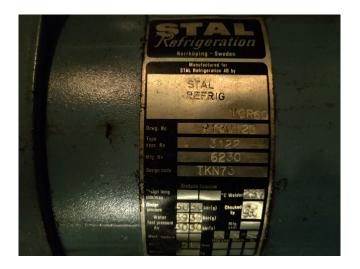

## **Specifications**

| Brand                    | Stal                      |
|--------------------------|---------------------------|
| Туре                     | S24B - 40                 |
| Refrigerant              | NH 3 / Freon              |
| Unloaded Start           | /                         |
| Capacity Control         | /                         |
| On steel base frame      | /                         |
| Pressure safety switches | /                         |
| Hp/Lp/Op                 |                           |
| Pressure gauges          | /                         |
| Hp/Lp/Op                 |                           |
| Liquid receiver          | /                         |
| Oil separator            | /                         |
| Remarks                  | 1x Compressor Stal S24B   |
|                          | - 40 // Electromotor: 110 |
|                          | kW at 2960 RPM //         |
| Sizes                    | 1850x1000x2340 mm         |
|                          | (LxWxH)                   |
|                          |                           |

#### **Used Stal S24B - 40**

Used Stal SVR24EB Compressor unit. Complete with a Stal S24B screw compressor // STAL Electromotor: 110 kW at 2960 RPM // Volume 373 Litres Why choose for HOSBV? Were not only the largest used refrigeration specialist in Europe, but also, we deliver all equipment including an extensive test, warranty and deliver after an industrial cleaning. \*If requested we are happy to arrange your logistics.