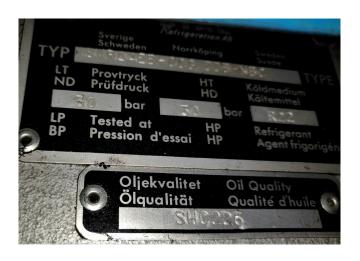

## **Specifications**

| Brand                    | Stal                      |
|--------------------------|---------------------------|
| Туре                     | S24B - 40                 |
| Refrigerant              | NH 3 / Freon              |
| Unloaded Start           | /                         |
| Capacity Control         | /                         |
| On steel base frame      | /                         |
| Pressure safety switches | /                         |
| Hp/Lp/Op                 |                           |
| Pressure gauges          | /                         |
| Hp/Lp/Op                 |                           |
| Liquid receiver          | /                         |
| Oil separator            | /                         |
| Remarks                  | 1x Compressor Stal S24B   |
|                          | - 40 // Electromotor: 110 |
|                          | kW at 2960 RPM //         |
| Sizes                    | 1850x1000x2340 mm         |
|                          | (LxWxH)                   |
|                          |                           |