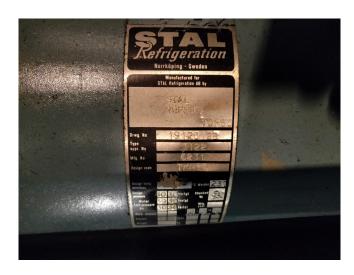

## **Specifications**

| Brand                    | Stal                      |
|--------------------------|---------------------------|
| Туре                     | S24B - 40                 |
| Refrigerant              | NH 3 / Freon              |
| Unloaded Start           | /                         |
| Capacity Control         | /                         |
| On steel base frame      | /                         |
| Pressure safety switches | /                         |
| Hp/Lp/Op                 |                           |
| Pressure gauges          | /                         |
| Hp/Lp/Op                 |                           |
| Liquid receiver          | /                         |
| Oil separator            | /                         |
| Remarks                  | 1x Compressor Stal S24B   |
|                          | - 40 // Electromotor: 110 |
|                          | kW at 2960 RPM //         |
| Sizes                    | 1850x1000x2340 mm         |
|                          | (LxWxH)                   |
|                          |                           |

#### **Used Stal S24B - 40**

Used Stal SVR24EB Compressor unit. Complete with a Stal S24B screw compressor // STAL Electromotor: 110 kW at 2960 RPM // Volume 373 Litres Why choose for HOSBV? Were not only the largest used refrigeration specialist in Europe, but also, we deliver all equipment including an extensive test, warranty and deliver after an industrial cleaning. \*If requested we are happy to arrange your logistics.