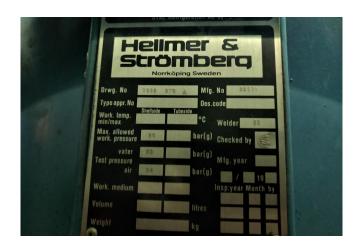

## **Specifications**

| Brand                    | Stal                      |
|--------------------------|---------------------------|
| Туре                     | S24B - 40                 |
| Refrigerant              | NH 3 / Freon              |
| Unloaded Start           | /                         |
| Capacity Control         | /                         |
| On steel base frame      | /                         |
| Pressure safety switches | /                         |
| Hp/Lp/Op                 |                           |
| Pressure gauges          | /                         |
| Hp/Lp/Op                 |                           |
| Liquid receiver          | /                         |
| Oil separator            | /                         |
| Remarks                  | 1x Compressor Stal S24B   |
|                          | - 40 // Electromotor: 110 |
|                          | kW at 2960 RPM //         |
| Sizes                    | 1850x1000x2340 mm         |
|                          | (LxWxH)                   |
|                          |                           |

#### **Used Stal S24B - 40**

Used Stal SVR24EB Compressor unit. Complete with a Stal S24B screw compressor // STAL Electromotor: 110 kW at 2960 RPM // Volume 373 Litres Why choose for HOSBV? Were not only the largest used refrigeration specialist in Europe, but also, we deliver all equipment including an extensive test, warranty and deliver after an industrial cleaning. \*If requested we are happy to arrange your logistics.