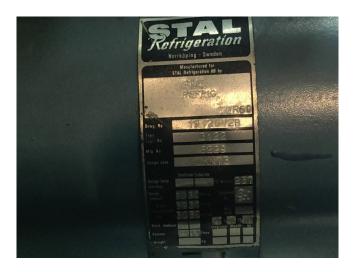

## **Specifications**

| Brand                    | Stal                      |
|--------------------------|---------------------------|
| Туре                     | S24B - 40                 |
| Refrigerant              | NH 3 / Freon              |
| Unloaded Start           | /                         |
| Capacity Control         | /                         |
| On steel base frame      | /                         |
| Pressure safety switches | /                         |
| Hp/Lp/Op                 |                           |
| Pressure gauges          | /                         |
| Hp/Lp/Op                 |                           |
| Liquid receiver          | /                         |
| Oil separator            | /                         |
| Remarks                  | 1x Compressor Stal S24B   |
|                          | - 40 // Electromotor: 110 |
|                          | kW at 2960 RPM //         |
| Sizes                    | 1850x1000x2340 mm         |
|                          | (LxWxH)                   |
|                          |                           |

#### **Used Stal S24B - 40**

Used Stal SVR24EB Compressor unit. Complete with a Stal S24B screw compressor // STAL Electromotor: 110 kW at 2960 RPM // Volume 373 Litres Why choose for HOSBV? Were not only the largest used refrigeration specialist in Europe, but also, we deliver all equipment including an extensive test, warranty and deliver after an industrial cleaning. \*If requested we are happy to arrange your logistics.