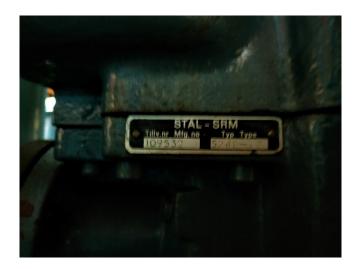

## Stal S24B - 40

## **Specifications**

| Brand                    | Stal                      |
|--------------------------|---------------------------|
| Туре                     | S24B - 40                 |
| Refrigerant              | NH 3 / Freon              |
| Unloaded Start           | /                         |
| Capacity Control         | /                         |
| On steel base frame      | /                         |
| Pressure safety switches | /                         |
| Hp/Lp/Op                 |                           |
| Pressure gauges          | /                         |
| Hp/Lp/Op                 |                           |
| Liquid receiver          | /                         |
| Oil separator            | /                         |
| Remarks                  | 1x Compressor Stal S24B   |
|                          | - 40 // Electromotor: 110 |
|                          | kW at 2960 RPM //         |
| Sizes                    | 1850x1000x2340 mm         |
|                          | (LxWxH)                   |
|                          |                           |

#### **Used Stal S24B - 40**

Used Stal SVR24EB Compressor unit. Complete with a Stal S24B screw compressor // STAL Electromotor: 110 kW at 2960 RPM // Volume 373 Litres Why choose for HOSBV? Were not only the largest used refrigeration specialist in Europe, but also, we deliver all equipment including an extensive test, warranty and deliver after an industrial cleaning. \*If requested we are happy to arrange your logistics.