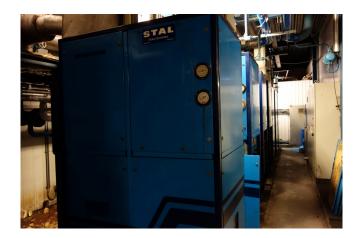

## Stal S24B - 40

## **Specifications**

| Brand                    | Stal                      |
|--------------------------|---------------------------|
| Туре                     | S24B - 40                 |
| Refrigerant              | NH 3 / Freon              |
| Unloaded Start           | /                         |
| Capacity Control         | /                         |
| On steel base frame      | /                         |
| Pressure safety switches | /                         |
| Hp/Lp/Op                 |                           |
| Pressure gauges          | /                         |
| Hp/Lp/Op                 |                           |
| Liquid receiver          | /                         |
| Oil separator            | /                         |
| Remarks                  | 1x Compressor Stal S24B   |
|                          | - 40 // Electromotor: 110 |
|                          | kW at 2960 RPM //         |
| Sizes                    | 1850x1000x2340 mm         |
|                          | (LxWxH)                   |
|                          |                           |

#### **Used Stal S24B - 40**

Used Stal SVR24EB Compressor unit. Complete with a Stal S24B screw compressor // STAL Electromotor: 110 kW at 2960 RPM // Volume 373 Litres Why choose for HOSBV? Were not only the largest used refrigeration specialist in Europe, but also, we deliver all equipment including an extensive test, warranty and deliver after an industrial cleaning. \*If requested we are happy to arrange your logistics.