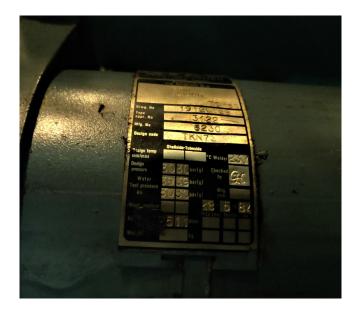

## **Specifications**

| Brand                    | Stal                      |
|--------------------------|---------------------------|
| Туре                     | S24B - 40                 |
| Refrigerant              | NH 3 / Freon              |
| Unloaded Start           | /                         |
| Capacity Control         | /                         |
| On steel base frame      | /                         |
| Pressure safety switches | /                         |
| Hp/Lp/Op                 |                           |
| Pressure gauges          | /                         |
| Hp/Lp/Op                 |                           |
| Liquid receiver          | /                         |
| Oil separator            | /                         |
| Remarks                  | 1x Compressor Stal S24B   |
|                          | - 40 // Electromotor: 110 |
|                          | kW at 2960 RPM //         |
| Sizes                    | 1850x1000x2340 mm         |
|                          | (LxWxH)                   |
|                          |                           |

#### **Used Stal S24B - 40**

Used Stal SVR24EB Compressor unit. Complete with a Stal S24B screw compressor // STAL Electromotor: 110 kW at 2960 RPM // Volume 373 Litres Why choose for HOSBV? Were not only the largest used refrigeration specialist in Europe, but also, we deliver all equipment including an extensive test, warranty and deliver after an industrial cleaning. \*If requested we are happy to arrange your logistics.